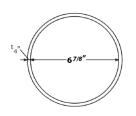

**Installation:** Install with neoprene adhesive tape

\*Installation tape included

Steel Pipe ID = 6" Steel Pipe OD = 6.625" Circumference = 20.5" - 21.5" Ideal Sleeve ID = 67/8"

Cross Section of Sleeve

| Pipe OD | Ideal Sleeve Size | Sleeve ID | Pipe Circumference | Pipe Size |
|---------|-------------------|-----------|--------------------|-----------|
| 3 ½"    | 3"                | 3 5/8"    | 11"                | 3"        |
| 4"      | 3 ½"              | 4 1/8"    | 12 ½"              | 3 ½"      |
| 4 ½"    | 4"                | 5"        | 14"-15"            | 4"        |
| 5 ½"    | 5 ½"              | 6"        | 17 ½"              | 5"        |
| 6 5/8"  | 6"                | 7"        | 20 ½"-21 ½"        | 6"        |
| 7 1/2"  | 7 ½"              | 8"        | 24"                | 7"        |
| 8 5/8"  | 8"                | 9"        | 27"-27 ½"          | 8"        |
| 10 3/4" | 10"               | 11"       | 34"-34 ½"          | 10"       |
| 12 3/4" | 12"               | 13"       | 37 5/8"            | 12"       |