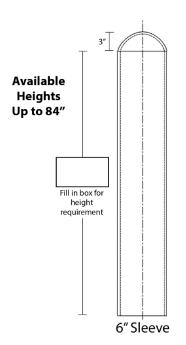

## **Product Details**

Design: Dome Top Bollard Cover

Material: 1/4" Polyethylene Thermoplastic with Ultra-

Violet and Anti-Static additives

Standard Bollard Sizes: Fits 3"-12" (diameter) pipe sizes

Standard Height: 52"-84" (custom cutting available)

**Installation:** Install with neoprene adhesive tape

\*Installation tape included

Steel Pipe ID = 6" Steel Pipe OD = 6.625" Circumference = 20.5" - 21.5" Ideal Sleeve ID = 67/8"

Cross Section of Sleeve

| Pipe OD | Ideal Sleeve Size | Sleeve ID | Pipe Circumference | Pipe Size |
|---------|-------------------|-----------|--------------------|-----------|
| 3 ½"    | 3"                | 3 5/8"    | 11"                | 3"        |
| 4"      | 3 ½"              | 4 1/8"    | 12 ½"              | 3 ½"      |
| 4 ½"    | 4"                | 5"        | 14"-15"            | 4"        |
| 5 ½"    | 5 ½"              | 6"        | 17 ½"              | 5"        |
| 6 5/8"  | 6"                | 7"        | 20 ½"-21 ½"        | 6"        |
| 7 1/2"  | 7 ½"              | 8"        | 24"                | 7"        |
| 8 5/8"  | 8"                | 9"        | 27"-27 ½"          | 8"        |
| 10 3/4" | 10"               | 11"       | 34"-34 ½"          | 10"       |
| 12 3/4" | 12"               | 13"       | 37 5/8"            | 12"       |